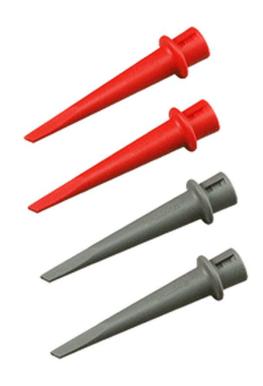

## Product overview: Fluke HC200 Hook Clip set 2 red, 2 gray

Set of four Hook Clips (two red and two gray). Compatible with VPS100, VPS101, VPS121 and all VPS200 series probes.